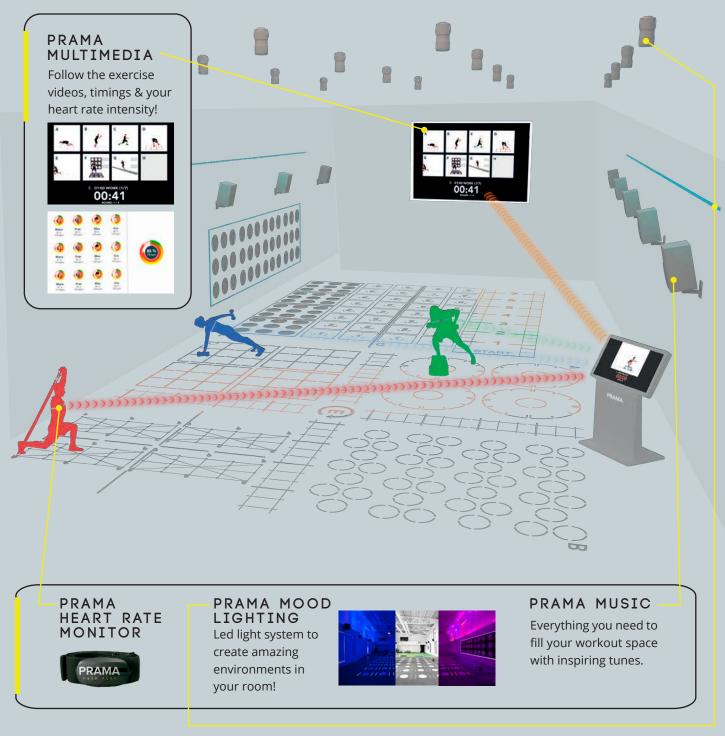

## PRAMA SYSTEM

Thanks to the PRAMA system which coordinates music, lights and timing, traditional functional training becomes interactive, motivational and an intensive experience!

# PRAMA CLOUD

With the performance data being saved at PRAMA Cloud, you will be able to see your intensity and calories burnt during the session. All your training progress, results and achievements will be saved and always available in your PRAMA Cloud profile.