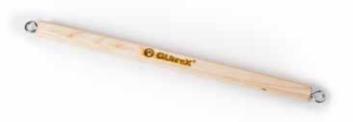

## WOODEN BAR

## For upper body push and pull exercises with COBRA, MINI COBRA and QUATTRO and for rotational and core exercises with QUATTRO.

Bar is made of quality ash wood and omes in 2 sizes: long (1 m / 3.3 ft) and short (60 cm / 2 ft).