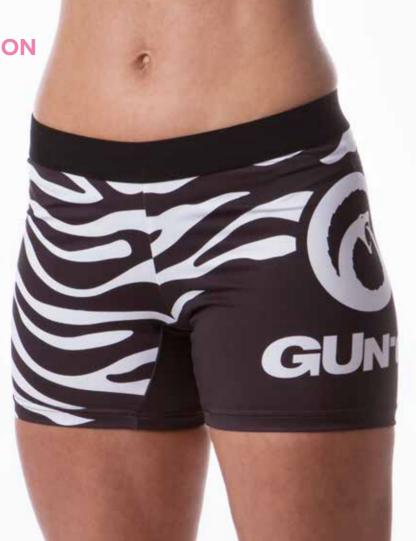

## **GUN-EX® QUEEN COMPRESSION SHORTS**

**FABRIC:** 92% POLYESTER, 8% SPANDEX

#### COLORS:

GREY CAMO

PINK CAMO

ZEBRA

| Size | A<br>Waist (cm) |
|------|-----------------|
| XS   | 60-67           |
| S    | 67-74           |
| М    | 74-81           |
| L    | 81-88           |