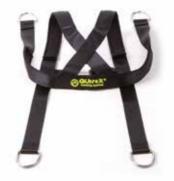

## **X-HARNESS**

For lower body exercises with COBRA and MINI COBRA ropes. Sprints, starts, jumps, ...

Mostly used for sprinting when the point of gravity on shoulders is needed. Padded with neoprene for comfort.