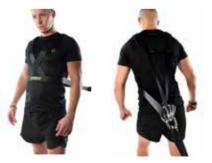

## **X-HARNESS**

For lower body exercises with COBRA and MINI COBRA ropes. Sprints, starts, jumps, ...

Mostly used for sprinting when the point of gravity on shoulders is needed. Padded with neoprene for comfort.