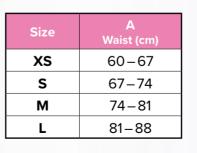

#### COLORS:

GREY CAMO

PINK CAMO

ZEBRA

| Size | A<br>Waist (cm) |
|------|-----------------|
| XS   | 60-67           |
| S    | 67-74           |
| М    | 74-81           |
| L    | 81-88           |