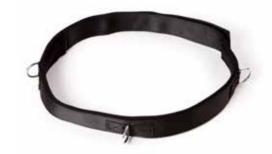

## **360° HIP BELT**

For lower body exercises with COBRA & MINI COBRA ropes. Sprints, jumps, lunges, ...

Free movement in any direction (360°), comfortable neoprene padding, adjustable size. Attach rope to the belt and move against its resistance.