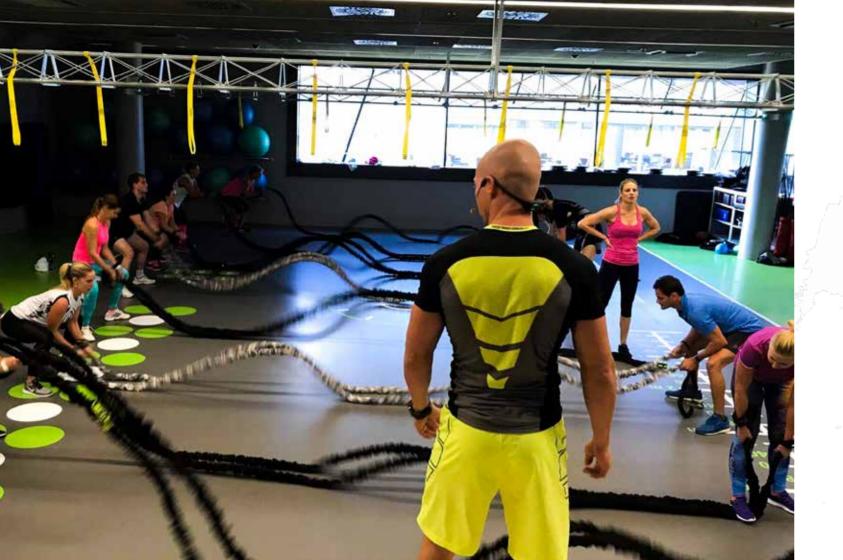

COBRA rope is my solution.

*Give it a try, it truly is a new dimension of training.* 

Sen Mary

GUNNING<sup>™</sup> group training by GUN-EX<sup>®</sup> is a complete HIIT solution for fitness clubs, chains and gyms for their group and small group sessions. GUNNING<sup>™</sup> is also used as a part of specific conditioning program in sport teams like basketball, football, soccer, ice-hockey etc...

GUNNING<sup>™</sup> combines athletic performance training with HIIT into one effective training routine.

### **EDUCATE TRAINERS**

Education courses for trainers are the essential part of GUN-EX<sup>®</sup> training system. Educated and engaged trainers drive the program forward.

Group exercise with elastic ropes Recommended group size: up to 20 people

Short effective classes Session is **30 minutes** long (possible to fit 2 classes within 1 hour)

### START GUNNING<sup>™</sup> SESSIONS

Trainers can use free mobile app to lead sessions. New Gunning<sup>™</sup> workouts are added to the app on regular basis.

#### Team training

More engaging and more fun exercise High client satisfaction and retention rate