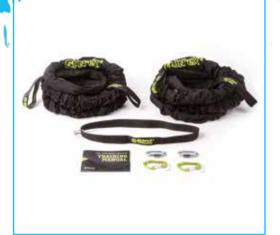

## COBRA BASIC

Elastic battle ropes with higher training effect, exercise variability and durability. Elastic ropes fight back and add resistance to your every move. Develop core and upper body strength and power.

#### CONTAINS

- 2 × COBRA rope
- 1 × anchor extender
- 2 × lockable wire carabiner
- 2 × maillon carabiner
- 1 × training manual

#### **RECOMMENDED FOR**

Crossfit gyms for battle exercises, functional zones in fitness clubs, home use.