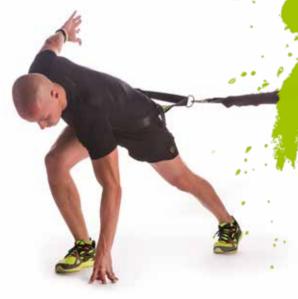

Elastic resistance training tools for small group and personal training.

STRENGTH / POWER / SPEED / AGILITY

Shorter version of GUN-eX's the most popular tool for group training, Cobra Gunning Kit. Designed primarily for small indoor spaces to fit in every training zone.

#### **RECOMMENDED FOR**

Small training zones, small group training, PT.

Go for Mini Cobra Kit if you only have small training zone available where longer Cobra ropes woudn't fit in. While you can also train alone in PT sessions, each kit is intended for two people training together. You can extend your kit with available accessories to make it even more variable.

# MINI COBRA

Shorter version of GUN-eX's the most popular tool for group training, Cobra Gunning Kit. Designed primarily for small indoor spaces to fit in every training zone.

**Designed for small spaces:** 2.7 m (9 ft) long ~ 8 m (26 ft) when fully extended