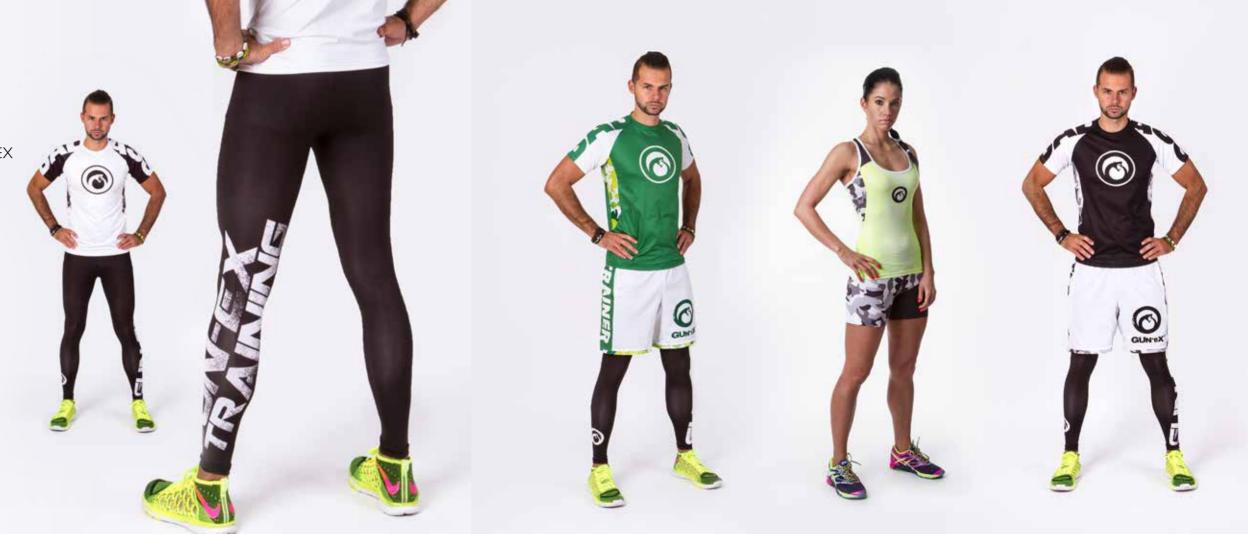

### **ELASTIC RESISTANCE TRAINER** COURSE

**NEW COLLECTION** with national flags design

Be proud of your country!

Lightw Accele Double Sublim

- Lightweight fabric with moisture and heat control Accelerated drying
- Double layer stress zones
- Sublimation prints

WOMEN'S NATIONAL FLAGS COLLECTION Tank top & leggings

Custom design for all countries worldwide.

Available in sizes XS, S, M, L, XL

Custom design for all countries worldwide.

Available in sizes S, M, L, XL , XXL

## **GUN-EX® KING BADASS T-SHIRT**

FABRIC: 92% POLYESTER, 8% SPANDEX

COLORS:

CAMO

BLACK + GREY CAMO

WHITE + GREY GREEN + LIME CAMO

Also available

in national

## **GUN-EX® KING TRAINER SHORTS**

COLORS:

BLACK + LIME CAMO

|   | Size | 4 |
|---|------|---|
|   | S    |   |
|   | М    |   |
|   | L    |   |
| - | XL   |   |
|   | XXL  |   |