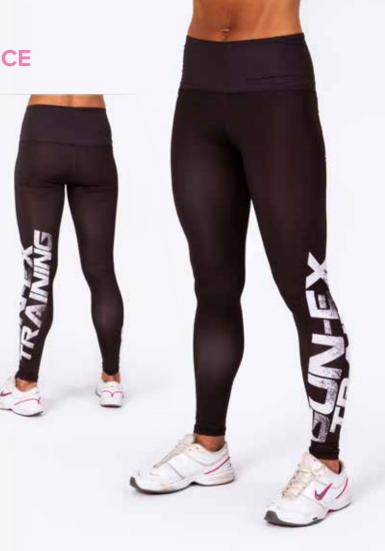

## **GUN-EX® QUEEN PERFORMANCE** LEGGINGS

FABRIC: 84% POLYESTER, 16% SPANDEX

#### COLORS:

Also available in national flag designs

BLACK