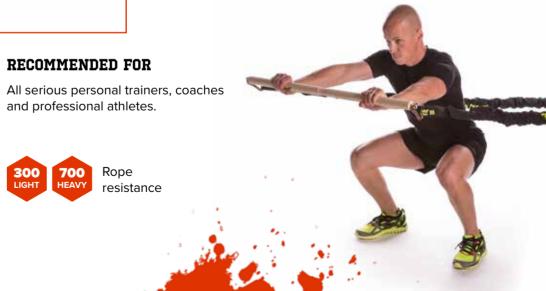

# **COBRA GUNNING**

Designed for group classes and small group training. Hard and highly effective HIIT that is fun for all participants. One kit is for two people to train in pair.

Get COBRA GUNNING kit if you are planning to lead GUNNING<sup>™</sup> group classes or small group training. One kit is for two people – person on each side of the ropes alternates between exercise and active rest. GUNNING classes are great fun and come highly recommended from all participants.

#### **RECOMMENDED FOR**

**300 700** LIGHT HEAVY

**Group classes** in fitness clubs, small group training with personal trainer.

#### Rope resistance:

Light (30 kg/66 lbs) - the best choice for fitness. Heavy (70 kg/155 lbs) - extremely hard workout.