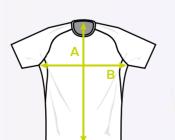

## **GUN-EX® KING BADASS T-SHIRT**

FABRIC: 92% POLYESTER, 8% SPANDEX

COLORS:

CAMO

BLACK + GREY CAMO

WHITE + GREY GREEN + LIME CAMO

Also available

in national

flag designs

| Size | A<br>Height (cm) | B<br>Width (cm) |
|------|------------------|-----------------|
| XS   | 62               | 39              |
| S    | 64               | 43              |
| м    | 67               | 47              |
| L    | 69               | 51              |
| XL   | 71               | 55              |