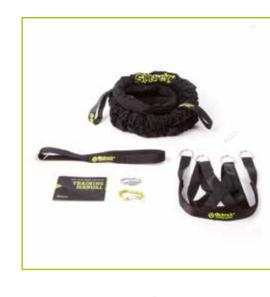

# **COBRA GUNNING**

Designed for group classes and small group training. Hard and highly effective HIIT that is fun for all participants. One kit is for two people to train in pair.

Get COBRA GUNNING kit if you are planning to lead GUNNING<sup>™</sup> group classes or small group training. One kit is for two people – person on each side of the ropes alternates between exercise and active rest. GUNNING classes are great fun and come highly recommended from all participants.

#### CONTAINS

- 2 × COBRA rope
- 2 × hip-belt
- 2 × climbing carabiner
- 1 × user manual

#### Rope resistance:

Light (30 kg/66 lbs) - the best choice for fitness. Heavy (70 kg/155 lbs) - extremely hard workout.