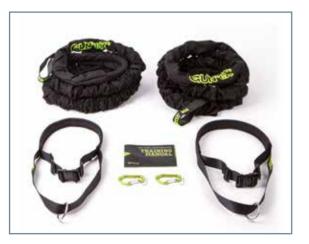

# **COBRA GUNNING**

Designed for group classes and small group training. Hard and highly effective HIIT that is fun for all participants. One kit is for two people to train in pair.

Get COBRA GUNNING kit if you are planning to lead GUNNING<sup>™</sup> group classes or small group training. One kit is for two people – person on each side of the ropes alternates between exercise and active rest. GUNNING classes are great fun and come highly recommended from all participants.

#### CONTAINS

- 2 × COBRA rope
- 2 × hip-belt
- 2 × climbing carabiner
- 1 × user manual