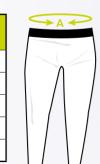

## **GUN-EX® QUEEN PERFORMANCE** LEGGINGS

FABRIC: 84% POLYESTER, 16% SPANDEX

#### COLORS:

Also available in national flag designs

BLACK