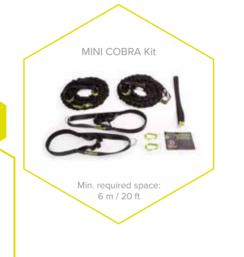

Elastic resistance training tools for small group and personal training.

STRENGTH / POWER / SPEED / AGILITY

Shorter version of GUN-eX's the most popular tool for group training, Cobra Gunning Kit. Designed primarily for small indoor spaces to fit in every training zone.

#### CONTAINS

- 2 × MINI COBRA rope
- 2 × hip-belt
- 2 × lockable carabiner
- 1 × anchor extender
- 1 × user manual

#### **RECOMMENDED FOR**

Small training zones, small group training, PT.

Go for Mini Cobra Kit if you only have small training zone available where longer Cobra ropes woudn't fit in. While you can also train alone in PT sessions, each kit is intended for two people training together. You can extend your kit with available accessories to make it even more variable.

# MINI COBRA

Shorter version of GUN-eX's the most popular tool for group training, Cobra Gunning Kit. Designed primarily for small indoor spaces to fit in every training zone.

**Designed for small spaces:** 2.7 m (9 ft) long ~ 8 m (26 ft) when fully extended