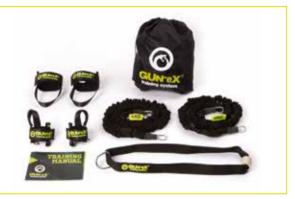

#### CONTAINS

- 2 × MINI COBRA rope
- 2 × hip-belt
- 2 × lockable carabiner
- 1 × anchor extender
- 1 × user manual

#### **RECOMMENDED FOR**

Small training zones, small group training, PT.

Go for Mini Cobra Kit if you only have small training zone available where longer Cobra ropes woudn't fit in. While you can also train alone in PT sessions, each kit is intended for two people training together. You can extend your kit with available accessories to make it even more variable.

# MINI COBRA

Shorter version of GUN-eX's the most popular tool for group training, Cobra Gunning Kit. Designed primarily for small indoor spaces to fit in every training zone.

**Designed for small spaces:** 2.7 m (9 ft) long ~ 8 m (26 ft) when fully extended