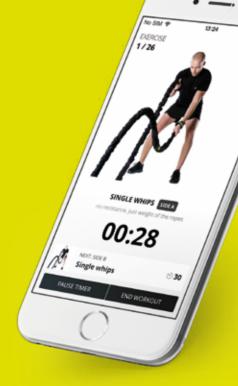

### START GUNNING<sup>™</sup> SESSIONS

Trainers can use free mobile app to lead sessions. New Gunning<sup>™</sup> workouts are added to the app on regular basis.

# FREE TRAINING APP

### INCLUDES FULL TRAINING MANUAL AND FREE WORKOUT PLANS

Easy for trainer to set up sessions. Ready-to-use workouts prepared by GUN-EX<sup>®</sup> master trainers. Just select one of recommended workouts and start training session. New workouts are being added on regular basis.

#### EASIER LIFE AS A TRAINER

Ready-to-use workouts prepared by GUN-eX<sup>®</sup> master trainers. Just select one from the list and you are ready to train. Several different workouts for each level of difficulty. Special workouts for individual and group training.