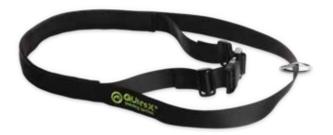

## **360° HIP BELT**

For lower body exercises with COBRA & MINI COBRA ropes. Sprints, jumps, lunges, ...

Free movement in any direction (360°), comfortable neoprene padding, adjustable size. Attach rope to the belt and move against its resistance.