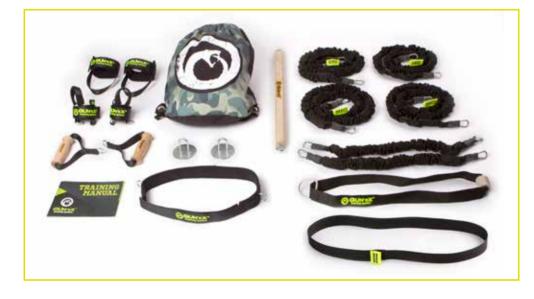

# **COBRA GUNNING**

Designed for group classes and small group training. Hard and highly effective HIIT that is fun for all participants. One kit is for two people to train in pair.

Get COBRA GUNNING kit if you are planning to lead GUNNING<sup>™</sup> group classes or small group training. One kit is for two people – person on each side of the ropes alternates between exercise and active rest. GUNNING classes are great fun and come highly recommended from all participants.

#### CONTAINS

- 2 × COBRA rope
- 2 × hip-belt
- 2 × climbing carabiner
- 1 × user manual

#### CONTAINS

- 2 × COBRA rope
- 1 × hip-belt
- 1 × unisex X-Harness
- 1 × wooden bar
- 1 × heavy duty carry bag
- 1 × anchor extender
- 2 × lockable wire carabiner
- 2 × maillon carabiner
- 1 × training manual

# **COBRA PRO**

Full body workout. Complete set of all available accessories included. Ideal choice for professional athletes and coaches. Great for traveling to training camps.

Get COBRA PRO kit if you want to get the most out of your new elastic battle ropes. PRO kit includes all available accessories thus offering maximum utility. You can perform every exercise imaginable.