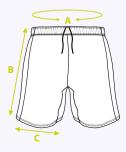

## **GUN-EX® KING TRAINER SHORTS**

COLORS:

BLACK + LIME CAMO

|   | Size | 4 |
|---|------|---|
|   | S    |   |
|   | М    |   |
|   | L    |   |
| - | XL   |   |
|   | XXL  |   |

#### FABRIC: 100% POLYESTER

CAMO

Also available in national flag designs

WHITE + GREY CAMO

| Waist (cm) | B (cm) | C (cm) |
|------------|--------|--------|
| 75 - 85    | 48     | 32     |
| 80 - 95    | 52     | 33     |
| 85 - 100   | 56     | 34     |
| 95 - 110   | 61     | 35     |
| 95 - 125   | 66     | 36     |