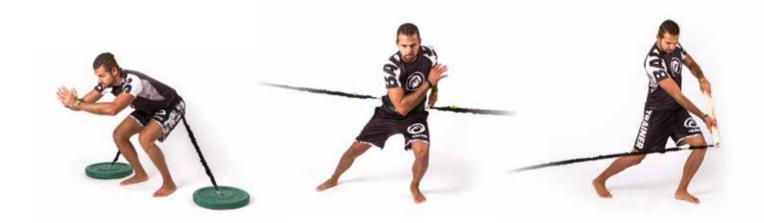

Elastic resistance training tools for small group and personal training.

STRENGTH / POWER / SPEED / AGILITY

Shorter version of GUN-eX's the most popular tool for group training, Cobra Gunning Kit. Designed primarily for small indoor spaces to fit in every training zone.

## **COBRA SPEED**

Speed rope for lower body workout. Train starts, sprints, jumps and other lower body movements.

Get COBRA SPEED kit if you need to work on lower body. It's a great tool for athletes who need to build up leg speed and explosive power, improve acceleration and reaction time - track & field athletes, hockey, soccer, rugby and American football players.

# **COBRA GUNNING**

Designed for group classes and small group training. Hard and highly effective HIIT that is fun for all participants. One kit is for two people to train in pair.

Get COBRA GUNNING kit if you are planning to lead GUNNING<sup>™</sup> group classes or small group training. One kit is for two people – person on each side of the ropes alternates between exercise and active rest. GUNNING classes are great fun and come highly recommended from all participants.