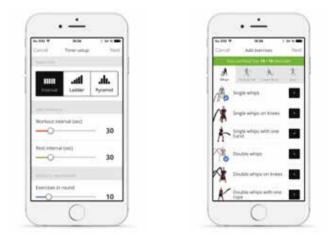

#### **COMPLEX WORKOUTS IN SECONDS**

Intuitive user interface for creating your own workouts. Create classic interval timer or design complex ladder or pyramid workouts. Add exercises from GUN-eX<sup>®</sup> Movement Database or add your own custom ones.