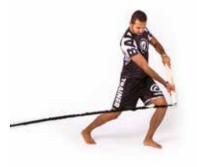

# **COBRA GUNNING**

Designed for group classes and small group training. Hard and highly effective HIIT that is fun for all participants. One kit is for two people to train in pair.

Get COBRA GUNNING kit if you are planning to lead GUNNING<sup>™</sup> group classes or small group training. One kit is for two people – person on each side of the ropes alternates between exercise and active rest. GUNNING classes are great fun and come highly recommended from all participants.

#### **RECOMMENDED FOR**

**300 700** LIGHT HEAVY

**Group classes** in fitness clubs, small group training with personal trainer.