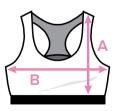

#### FABRIC: 92% POLYESTER, 8% SPANDEX

GREY SNAKE

BADASS

| A<br>Height (cm) | B<br>Width (cm) |
|------------------|-----------------|
| 28               | 31              |
| 29.5             | 35              |
| 31               | 39              |
| 32.5             | 43              |