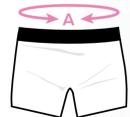

#### COLORS:

GREY CAMO

PINK CAMO

ZEBRA

| Size | A<br>Waist (cm) |
|------|-----------------|
| XS   | 60-67           |
| S    | 67-74           |
| М    | 74-81           |
| L    | 81-88           |