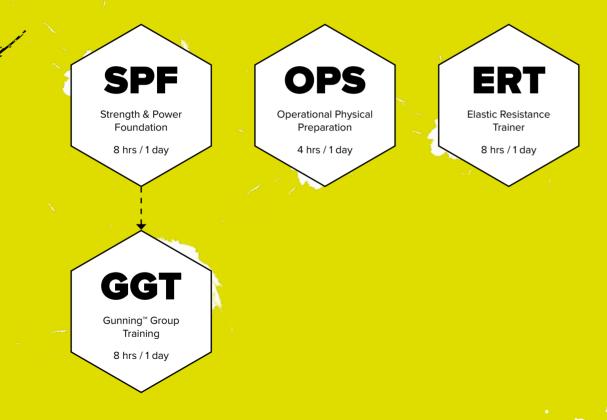

## Start GUNNING<sup>™</sup> program in your gym

2

### **EDUCATION COURSES OVERVIEW**

Foundational and advanced education courses for trainers.

SPF

8 hrs

### **STRENGTH & POWER FOUNDATION**

COURSE

Objective of this course is to learn how to work with COBRA and MINI COBRA ropes. Being able to set-up training tools, correctly execute exercises, being able to scale technical difficulty of exercises to different fitness levels. Understanding standard movments and how to apply different conditions.

### **GUNNING<sup>™</sup> GROUP TRAINING** COURSE

#### Requirement: attend GUN-EX SPF course before signing up for GGT

OPS

hrs 1 dav

### **OPERATIONAL PHYSICAL PREPARATION** COURSE

Workshop for Military personnel, special forces and law enforcement, co-authored with two former Navy Seals.

Very specific exercises and training drills for specific needs. Goal is to be physically ready and prepared for tough every day job. Training is practically oriented with training drills/programs.

### **ELASTIC RESISTANCE TRAINER** COURSE

**NEW COLLECTION** with national flags design

Be proud of your country!

Lightw Accele Double Sublim

- Lightweight fabric with moisture and heat control Accelerated drying
- Double layer stress zones
- Sublimation prints