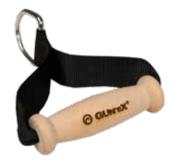

## **WOODEN HANDLES**

#### For QUATTRO ropes.

Tired of strapping wrist cuffs to your hands? Grab these handles and you are ready to train!

Comfortable grip, handle is made of lightweight, natural and long lasting wood.