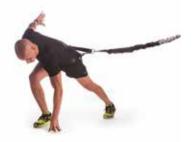

## **X-HARNESS**

For lower body exercises with COBRA and MINI COBRA ropes. Sprints, starts, jumps, ...

Mostly used for sprinting when the point of gravity on shoulders is needed. Padded with neoprene for comfort.