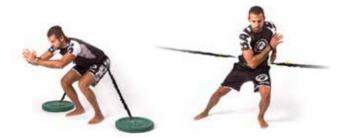

# **COBRA GUNNING**

Designed for group classes and small group training. Hard and highly effective HIIT that is fun for all participants. One kit is for two people to train in pair.

Get COBRA GUNNING kit if you are planning to lead GUNNING<sup>™</sup> group classes or small group training. One kit is for two people – person on each side of the ropes alternates between exercise and active rest. GUNNING classes are great fun and come highly recommended from all participants.

#### **RECOMMENDED FOR**

**300 700** LIGHT HEAVY

**Group classes** in fitness clubs, small group training with personal trainer.

#### CONTAINS

- 2 × COBRA rope
- 2 × hip-belt
- 2 × climbing carabiner
- 1 × user manual

#### Rope resistance:

Light (30 kg/66 lbs) - the best choice for fitness. Heavy (70 kg/155 lbs) - extremely hard workout.