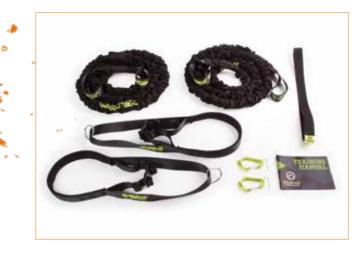

# **COBRA PRO**

Full body workout. Complete set of all available accessories included. Ideal choice for professional athletes and coaches. Great for traveling to training camps.

Get COBRA PRO kit if you want to get the most out of your new elastic battle ropes. PRO kit includes all available accessories thus offering maximum utility. You can perform every exercise imaginable.

#### CONTAINS

- 2 × COBRA rope
- 1 × hip-belt
- 1 × unisex X-Harness
- 1 × wooden bar
- 1 × heavy duty carry bag
- 1 × anchor extender
- 2 × lockable wire carabiner
- 2 × maillon carabiner
- 1 × training manual