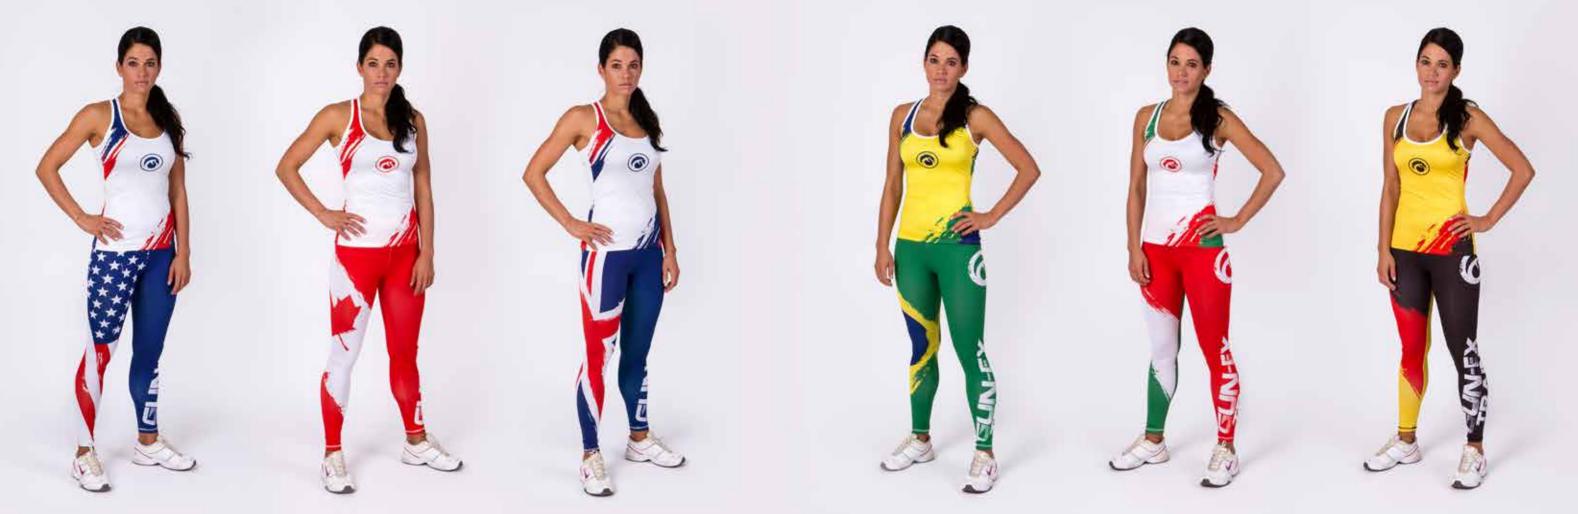

### **ELASTIC RESISTANCE TRAINER** COURSE

**NEW COLLECTION** with national flags design

Be proud of your country!

Lightw Accele Double Sublim

- Lightweight fabric with moisture and heat control Accelerated drying
- Double layer stress zones
- Sublimation prints

WOMEN'S NATIONAL FLAGS COLLECTION Tank top & leggings

Custom design for all countries worldwide.

Available in sizes XS, S, M, L, XL

Custom design for all countries worldwide.

Available in sizes S, M, L, XL , XXL