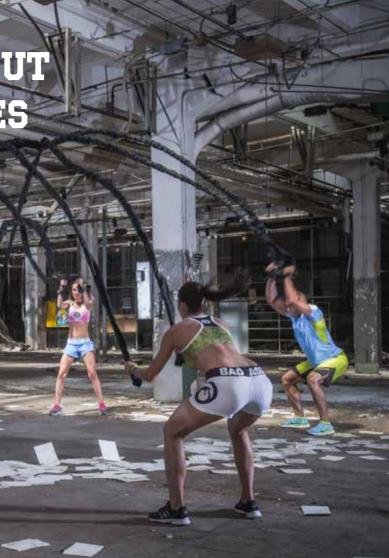

# **COBRA GUNNING**

Designed for group classes and small group training. Hard and highly effective HIIT that is fun for all participants. One kit is for two people to train in pair.

Get COBRA GUNNING kit if you are planning to lead GUNNING<sup>™</sup> group classes or small group training. One kit is for two people – person on each side of the ropes alternates between exercise and active rest. GUNNING classes are great fun and come highly recommended from all participants.

#### **RECOMMENDED FOR**

**300 700** LIGHT HEAVY

**Group classes** in fitness clubs, small group training with personal trainer.