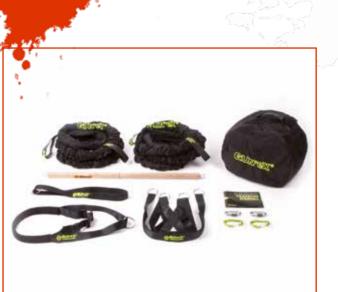

# **COBRA PRO**

Full body workout. Complete set of all available accessories included. Ideal choice for professional athletes and coaches. Great for traveling to training camps.

Get COBRA PRO kit if you want to get the most out of your new elastic battle ropes. PRO kit includes all available accessories thus offering maximum utility. You can perform every exercise imaginable.

#### CONTAINS

- 2 × COBRA rope
- 1 × hip-belt
- 1 × unisex X-Harness
- 1 × wooden bar
- 1 × heavy duty carry bag
- 1 × anchor extender
- 2 × lockable wire carabiner
- 2 × maillon carabiner
- 1 × training manual