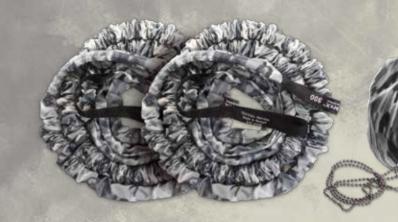

## **GUN-EX<sup>®</sup> COBRA** TACTICAL KIT

#### Special camouflage edition with improved durability, designed for armed and special forces. Full body workout battling exercises, sprints, jumps, plyometric and ballistic exercises. Easy to travel with thanks to heavy duty carry bag.

### CONTAINS

- 2 × COBRA rope (camo) 1 × hip-belt 1 × heavy duty carry bag (camo)
- 1 × anchor extender

2 × lockable wire carabiner 2 × maillon carabiner 1 × dog tags 1 × training manual