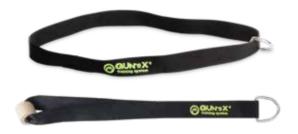

## **360° HIP BELT**

For lower body exercises with COBRA & MINI COBRA ropes. Sprints, jumps, lunges, ...

Free movement in any direction (360°), comfortable neoprene padding, adjustable size. Attach rope to the belt and move against its resistance.