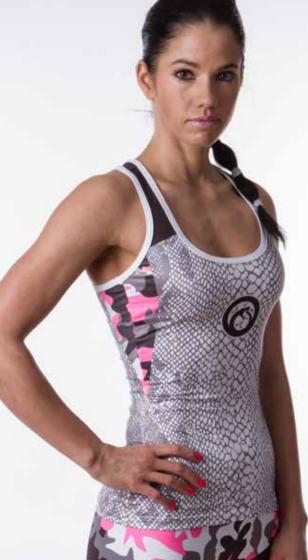

## **GUN-EX® QUEEN PERFORMANCE TANK TOP**

FABRIC: 92% POLYESTER, 8% SPANDEX

COLORS:

GREY SNAKE PINK CAMO

PINK SNAKE GREY CAMO

LIME SNAKE GREY CAMO BLUE SNAKE GREY CAMO

| Size | A<br>Height (cm) | B<br>Width (cm) |
|------|------------------|-----------------|
| XS   | 58               | 34              |
| S    | 59.5             | 38              |
| м    | 61               | 42              |
| L    | 62.5             | 46              |
| XL   | 64               | 50              |