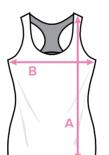

## **GUN-EX® QUEEN PERFORMANCE TANK TOP**

FABRIC: 92% POLYESTER, 8% SPANDEX

COLORS:

GREY SNAKE PINK CAMO

PINK SNAKE GREY CAMO

LIME SNAKE GREY CAMO BLUE SNAKE GREY CAMO

| Size | A<br>Height (cm) | B<br>Width (cm) |
|------|------------------|-----------------|
| XS   | 58               | 34              |
| S    | 59.5             | 38              |
| м    | 61               | 42              |
| L    | 62.5             | 46              |
| XL   | 64               | 50              |