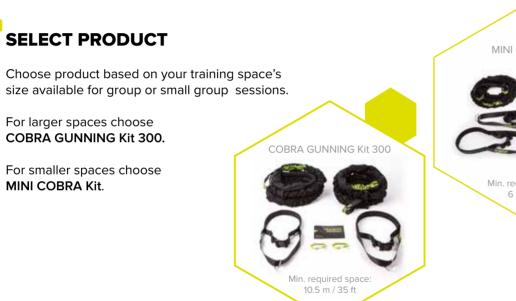

Elastic resistance training tools for small group and personal training.

STRENGTH / POWER / SPEED / AGILITY

Shorter version of GUN-eX's the most popular tool for group training, Cobra Gunning Kit. Designed primarily for small indoor spaces to fit in every training zone.

#### **RECOMMENDED FOR**

Small training zones, small group training, PT.

Go for Mini Cobra Kit if you only have small training zone available where longer Cobra ropes woudn't fit in. While you can also train alone in PT sessions, each kit is intended for two people training together. You can extend your kit with available accessories to make it even more variable.

# MINI COBRA

Shorter version of GUN-eX's the most popular tool for group training, Cobra Gunning Kit. Designed primarily for small indoor spaces to fit in every training zone.

**Designed for small spaces:** 2.7 m (9 ft) long ~ 8 m (26 ft) when fully extended

# **COBRA GUNNING**

Designed for group classes and small group training. Hard and highly effective HIIT that is fun for all participants. One kit is for two people to train in pair.

Get COBRA GUNNING kit if you are planning to lead GUNNING<sup>™</sup> group classes or small group training. One kit is for two people – person on each side of the ropes alternates between exercise and active rest. GUNNING classes are great fun and come highly recommended from all participants.