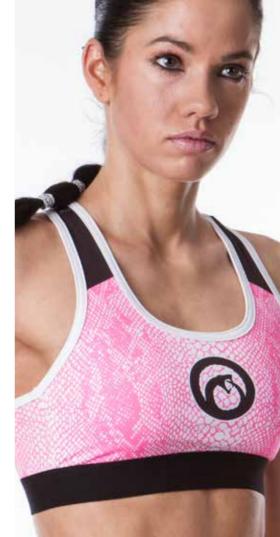

## **GUN-EX® QUEEN COMPRESSION SPORTS BRA**

#### FABRIC: 92% POLYESTER, 8% SPANDEX

GREY SNAKE

BADASS

| A<br>Height (cm) | B<br>Width (cm) |
|------------------|-----------------|
| 28               | 31              |
| 29.5             | 35              |
| 31               | 39              |
| 32.5             | 43              |